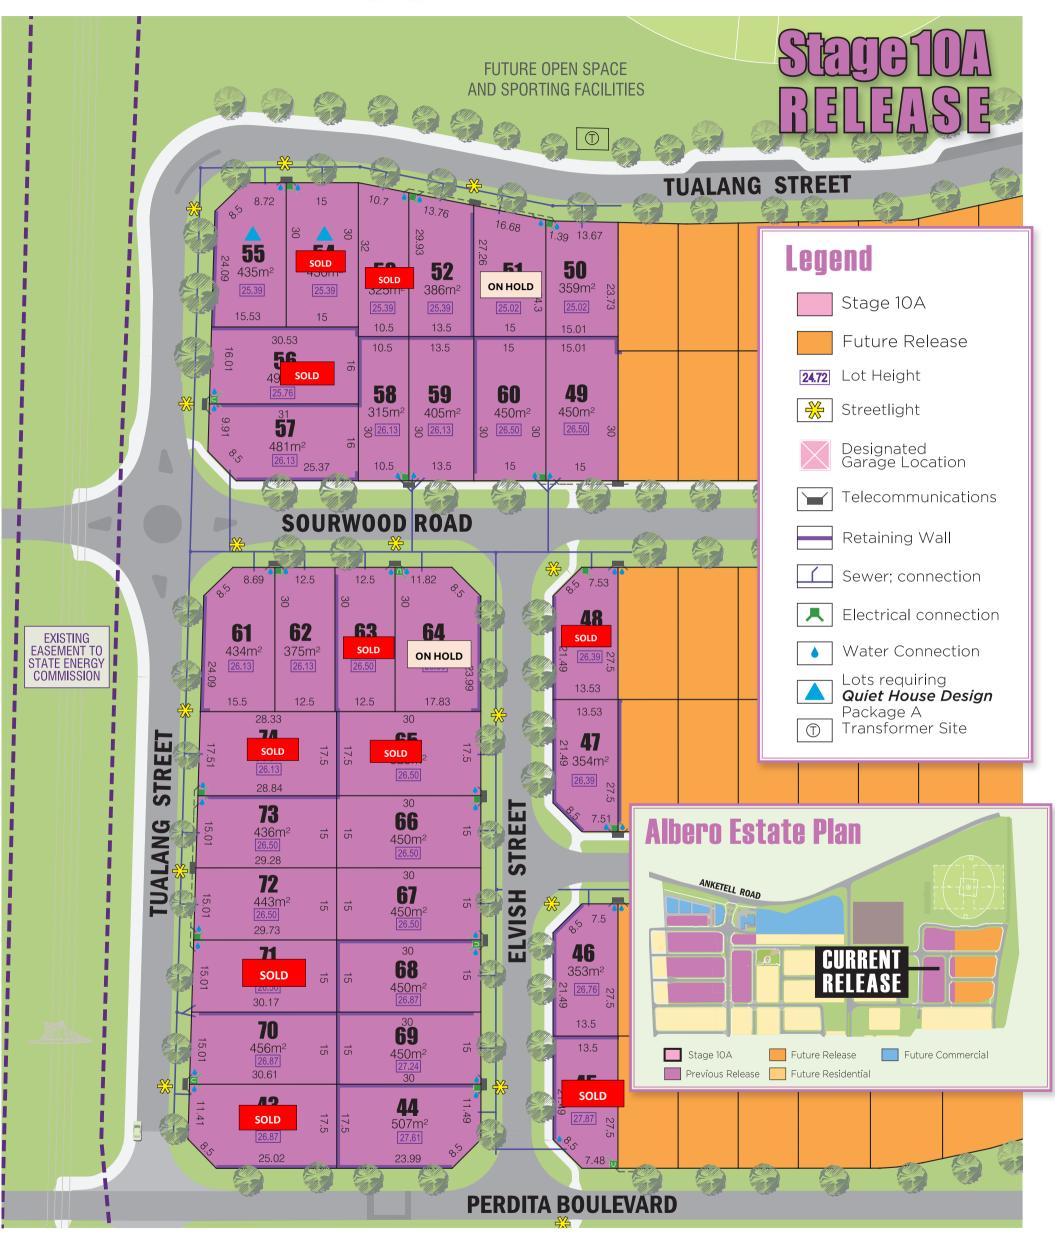

## **NEW RELEASE**

| LOT#          | LOT SQM         | FRONTAGE<br>METRES | DESCRIPTION  | ZONING | BAL<br>RATING | PRICE     |
|---------------|-----------------|--------------------|--------------|--------|---------------|-----------|
| 44            | 507             | Cnr                | Corner Lot   | R25    | LOW           | \$410,000 |
| 46            | 353             | Cnr                | Corner Lot   | R25    | LOW           | \$350,000 |
| 47            | 354             | Cnr                | Corner Lot   | R25    | LOW           | \$350,000 |
| 49            | 450             | 15                 | Corner Lot   | R40    | LOW           | \$410,000 |
| 50            | 359             | 15                 | Corner Lot   | R40    | LOW           | \$360,000 |
| 5 <b>ON</b> I | <b>HOLD</b> 387 | 16.68              | Standard Lot | R40    | LOW           | \$360,000 |
| 52            | 386             | 13.76              | Standard Lot | R40    | LOW           | \$385,000 |
| 55            | 435             | Cnr                | Corner Lot   | R40    | LOW           | \$380,000 |
| 57            | 481             | Cnr                | Corner Lot   | R40    | LOW           | \$385,000 |
| 58            | 315             | 10.5               | Standard Lot | R40    | LOW           | \$325,000 |
| 59            | 405             | 13.5               | Standard Lot | R40    | LOW           | \$390,000 |
| 60            | 450             | 15                 | Standard Lot | R40    | LOW           | \$400,000 |
| 61            | 434             | Cnr                | Corner Lot   | R40    | LOW           | \$375,000 |
| 62            | 375             | 12.5               | Standard Lot | R40    | LOW           | \$365,000 |
| 64 <b>ON</b>  | HOLD 517        | Cnr                | Corner Lot   | R40    | LOW           | \$425,000 |
| 66            | 450             | 15                 | Standard Lot | R25    | LOW           | \$405,000 |
| 67            | 450             | 15                 | Standard Lot | R25    | LOW           | \$405,000 |
| 68            | 450             | 15                 | Standard Lot | R25    | LOW           | \$405,000 |
| 69            | 450             | 15                 | Standard Lot | R25    | LOW           | \$405,000 |
| 70            | 456             | 15                 | Standard Lot | R30    | LOW           | \$385,000 |
| 72            | 443             | 15                 | Standard Lot | R30    | LOW           | \$375,000 |
| 73            | 436             | 15                 | Standard Lot | R30    | LOW           | \$375,000 |

All lots have a Geotech Classification of A and expect Titles Due October 2025

Prices are subject to change without notice. All areas and dimensions are subject to final survey.

Fencing and Front Landscaping Included
For more details, please call Dale Miles on 0419966547
Dale@terranovis.com.au